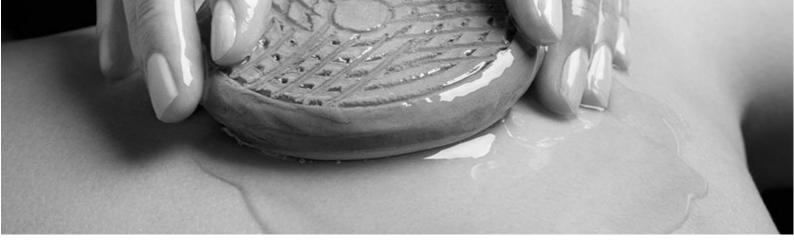

#### Oriental sensation

(\) 60 min. € 85

An exceptional wellness protocol immersed in oriental ancestral rites: an ointment to prepare the body with a scrub followed by a modeling with an exclusive Sothys gesture practiced with a clay stone inspired by traditional oriental methods. A unique moment of escape with aromatic notes of myrrh and amber that leaves an unforgettable seal.

**ACTIVE** 

Amber oil

Date oil extract

**PERFUMES** 

Heat

of forest

Sweetened

BENEFITS The spirit is freed, the skin is softer, silkier and delicately scented