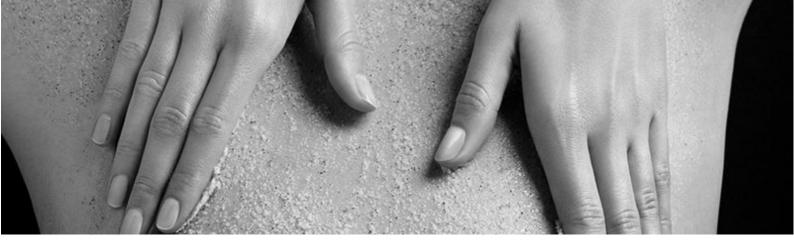

#### Delicious scrub

(\) 30 min. € 45

A personalized modeling that is carried out by choosing between 3 textures: nourishing oil, softening cream, melting wax.

To be customized with the sensory escape of your choice.

A jam texture enriched with spice powder to gently exfoliate and sublimate the skin in an aromatic, amber atmosphere.

ACTIVE

corn oil

Ginger powder and nutmeg

**PERFUMES** 

Spicy

Heat

BENEFITS To gently exfoliate and sublimate the skin in an aromatic and amber atmosphere.

#### Sugar and Salt Scrub

( ) 30 min. € 45

Toning scrub that combines sea salts with sugars with the sensory escape of your choice.

**ACTIVE** 

brown sugar Sea salts

BENEFITS To gently exfoliate and sublimate the skin in an aromatic and amber atmosphere.

Toning scrub

(\) 30 min. € 45

A soft texture, with lemon peels that will transport you into a fresh and invigorating sensorial escape.

**ACTIVE** 

Sunflower oil

Lemon peel

BENEFITS Soft, sublimated and delicately scented skin